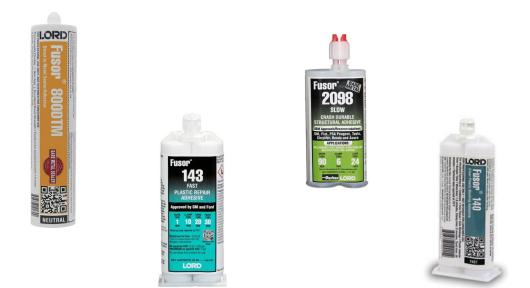

# **FUSOR**°

| PART #    | PRODUCT DESCRIPTION                            | SPEC!AL<br>PRICE |  |
|-----------|------------------------------------------------|------------------|--|
| LCC800DTM | DTM URETHANE SEALER (NEUTRAL)                  | \$23.65          |  |
| LCC2098   | CRASH DURABLE STRUCTURAL ADHESIVE 210ML        | \$80.95          |  |
| LCC140    | PLASTIC BONDING ADHESIVE SUPER FAST<br>50ML    | \$30.95          |  |
| LCC143    | PLASTIC STRUC/COSM ADHESIVE SUPER<br>FAST 50ML | \$30.95          |  |

# **FUSOR**<sup>®</sup> Repair Adhesives

| ITEM      | DESCRIPTON                                  | UOM  | LIST<br>PRICE | SPECIAL<br>PR <mark>!</mark> CE |
|-----------|---------------------------------------------|------|---------------|---------------------------------|
| LCC800DTM | DTM URETHANE SEALER (NEUTRAL)               | EA   | \$27.78       | \$23.65                         |
| LCC2098   | CRASH DURABLE STRUCTURAL ADHESIVE 210ML     | EA   | \$102.41      | <b>\$80.95</b>                  |
| LCC140    | PLASTIC BONDING ADHESIVE SUPER FAST 50ML    | CART | \$36.29       | \$30.95                         |
| LCC143    | PLASTIC STRUC/COSM ADHESIVE SUPER FAST 50ML | CART | \$36.29       | \$30.95                         |