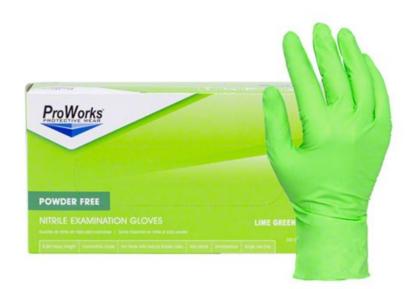

# **ProWorks® Lime Green Nitrile PF Gloves**

### PSENG107FX (Box of 100)

List Price \$36.25

# CLEARANCE PRICE: \$15.95

Contact your nearest Painters Supply & Equipment Co. location today! (800) 589-8100