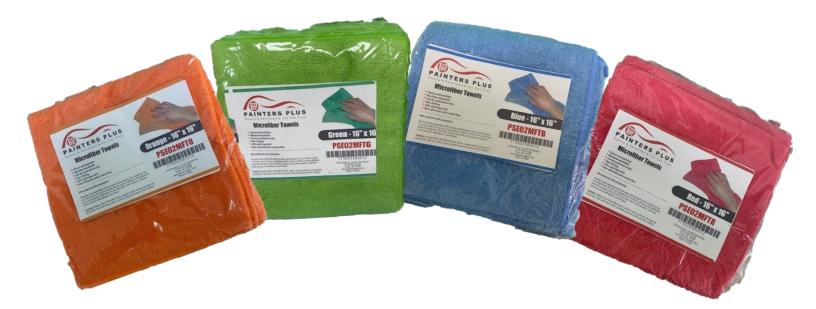

| PART #     | PRODUCT DESCRIPTION                  | SPEC!AL<br>PRICE |  |
|------------|--------------------------------------|------------------|--|
| PSE10PD-04 | PROFESSIONAL DETAILER (Quart)        | \$12.75          |  |
| PSE10PD-01 | PROFESSIONAL DETAILER (Gallon)       | \$21.65          |  |
| PSE02MFTB  | BLUE MICROFIBER TOWELS (16"X16")     | \$9.95           |  |
| PSE02MFTO  | ORANGE MICROFIBER TOWELS (16"X16")   | \$9.95           |  |
| PSE02MFTG  | GREEN MICROFIBER TOWELS (16"X16")    | \$9.95           |  |
| PSE02MFTR  | RED MICROFIBER TOWELS (16"X16")      | \$9.95           |  |
| PSE04SDP   | PAINTERS PLUS SOUND DAMPENING PADS   | \$39.95          |  |
| PSE04KN95  | PAINTERS PLUS KN95 MASKS (10 PER PK) | \$12.95          |  |

### **PAINTERS PLUS MICROFIBER TOWELS**

#### 16" X 16" - 12 Towels Per Pack

| ITEM      | DESCRIPTON                         | UOM | LIST<br>PRICE | SPECIAL<br>PRICE |
|-----------|------------------------------------|-----|---------------|------------------|
| PSE02MFTB | BLUE MICROFIBER TOWELS (16"X16")   | PK  | \$12.82       | <b>\$9.95</b>    |
| PSE02MFTO | ORANGE MICROFIBER TOWELS (16"X16") | PK  | \$12.82       | <b>\$9.95</b>    |
| PSE02MFTG | GREEN MICROFIBER TOWELS (16"X16")  | PK  | \$12.82       | <b>\$9.95</b>    |
| PSE02MFTR | RED MICROFIBER TOWELS (16"X16")    | PK  | \$12.82       | <b>\$9.95</b>    |