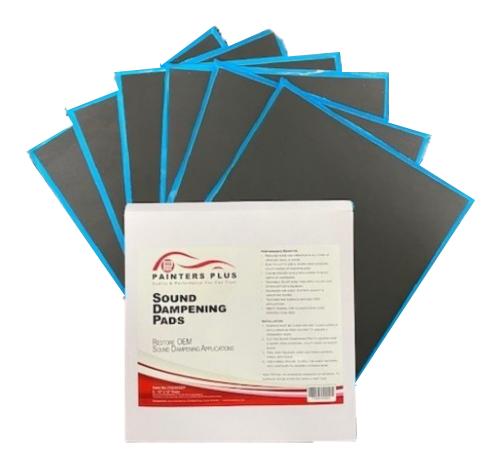

# PAINTERS PLUS SOUND DAMPENING PADS

- Part Number **PSE04SDP**
- 6 12" x 12" pads per pack
- Reduces noise & vibration
- Easy to cut to size & shape
- Can be stacked in multiple layers
- Paintable
- Textured Pad surfaces matches
  OEM applications
- Meets federal classification code: (FMVSS) Code 3020

| ITEM     | DESCRIPTION                        | UOM | SPECIAL PRICE |
|----------|------------------------------------|-----|---------------|
| PSE04SDP | PAINTERS PLUS SOUND DAMPENING PADS | PK  | \$39.95       |