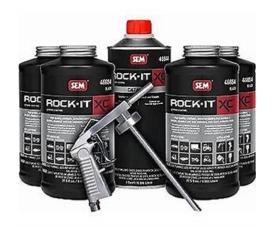

| PART#    | PRODUCT DESCRIPTION           | SPECIAL PRICE |
|----------|-------------------------------|---------------|
| SEM46650 | Black Rock It Bedliner Kit    | \$139.95      |
| SEM46670 | Tintable Rock It Bedliner Kit | \$139.95      |
| SEMHR010 | Hot Rod Black Kit             | \$99.95       |

#### **Rock It Bedliner Kits**

SEM46650 SEM46670

Black Tintable

**List Price \$200.35** 

**SPECIAL PR!CE: \$139.95** 