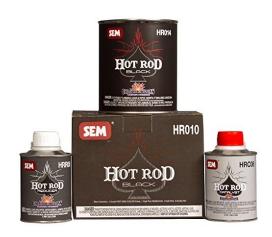

| PART#    | PRODUCT DESCRIPTION           | SPECIAL PRICE |
|----------|-------------------------------|---------------|
| SEM46650 | Black Rock It Bedliner Kit    | \$139.95      |
| SEM46670 | Tintable Rock It Bedliner Kit | \$139.95      |
| SEMHR010 | Hot Rod Black Kit             | \$99.95       |

### Hot Rod Black Kit SEMHR010

**List Price \$126.66** 

SPECIAL PR!CE: \$99.95

Contact your nearest Painters Supply & Equipment Co. location today! (800) 589-8100