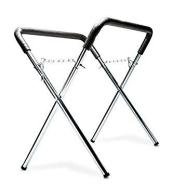

| PART#     | PRODUCT DESCRIPTION                   | SPECIAL PRICE |  |
|-----------|---------------------------------------|---------------|--|
| PSE01OS16 | Overspray Plastic Sheeting 16' x 350' | \$22.95       |  |
| PSE01CW   | Collision Wrap 36" x 100'             | \$49.95       |  |
| PSE06MB   | 12 x 12 Mixing Sheet Boards           | \$10.95       |  |
| PSE99500  | X Panel Stand 500LB                   | \$37.95       |  |
| PSE04SPO4 | 4" Yellow Spreader                    | \$0.39        |  |
| PSE04SPO5 | 5" Yellow Spreader                    | \$0.49        |  |
| PSE04SPO6 | 6" Yellow Spreader                    | \$0.69        |  |

### 12 x 12 Mixing Sheet Boards

PSE06MB

List Price \$15.69

SPECIAL PR!CE: \$10.95

X Panel Stand 500LB

**PSE99500** 

List Price \$65.99

SPECIAL PR!CE: \$37.95