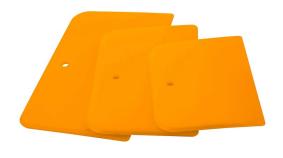

| PART#     | PRODUCT DESCRIPTION                   | SPECIAL PRICE |  |
|-----------|---------------------------------------|---------------|--|
| PSE01OS16 | Overspray Plastic Sheeting 16' x 350' | \$22.95       |  |
| PSE01CW   | Collision Wrap 36" x 100'             | \$49.95       |  |
| PSE06MB   | 12 x 12 Mixing Sheet Boards           | \$10.95       |  |
| PSE99500  | X Panel Stand 500LB                   | \$37.95       |  |
| PSE04SPO4 | 4" Yellow Spreader                    | \$0.39        |  |
| PSE04SPO5 | 5" Yellow Spreader                    | \$0.49        |  |
| PSE04SPO6 | 6" Yellow Spreader                    | \$0.69        |  |

### **Yellow Spreader**

|           |      | List<br>Price | SPECIAL<br>PR!CE: |
|-----------|------|---------------|-------------------|
| PSE04SPO4 | (4") | \$0.77        | \$0.39            |
| PSE04SPO5 | (5") | \$0.98        | \$0.49            |
| PSE04SPO6 | (6") | \$1.36        | \$0.69            |