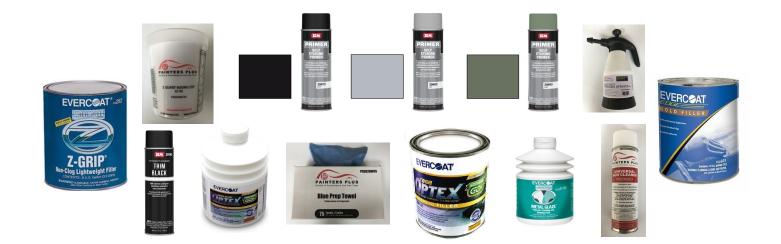

### **Rage OPTEX Premium Filler**

|                 | List Price | SPECIAL<br>PR <mark>!</mark> CE: |
|-----------------|------------|----------------------------------|
| FIB135 (Gallon) | \$94.04    | \$63.95                          |