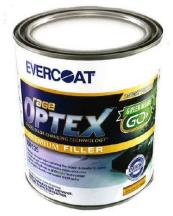

### **Metal Glaze OPTEX Premium Putty**

|                           | List Price | SPECIAL<br>PR!CE: |
|---------------------------|------------|-------------------|
| FIB454 (30oz. Pumptainer) | \$53.11    | \$35.95           |