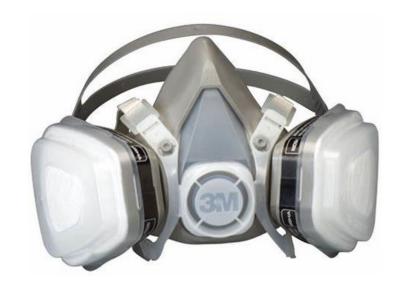

| PART#            | PRODUCT DESCRIPTION                    | SPECIAL PRICE |  |
|------------------|----------------------------------------|---------------|--|
| 7192             | Disposable Dual Cartridge Respirator—M | \$19.99       |  |
| 7193             | Disposable Dual Cartridge Respirator—L | \$19.99       |  |
| Buy 12 or More [ | \$17.99                                |               |  |

### **Disposable Dual Cartridge Respirator**

7192 7193

Medium Large

List Price \$37.72

SPECIAL PR!CE: \$19.99

**Buy 12 or More** \$17.99

Contact your nearest Painters Supply & Equipment Co. location today! (800) 589-8100