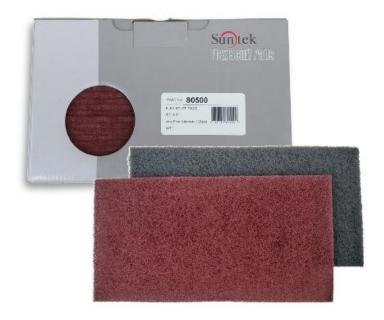

| PART #           | PRODUCT DESCRIPTION | SPECIAL PRICE |  |  |
|------------------|---------------------|---------------|--|--|
| SUN80500         | Flex Scuff Pad      | \$19.28       |  |  |
| Buy 3 Get 1 FREE |                     |               |  |  |

### **BUY 3 GET 1 FREE**

Flex Scuff Pad 4.5 x 9

**Maroon 25/Box** 

**SUN80500** 

List Price \$19.28

Contact your nearest Painters Supply & Equipment Co. location today! (800) 589-8100