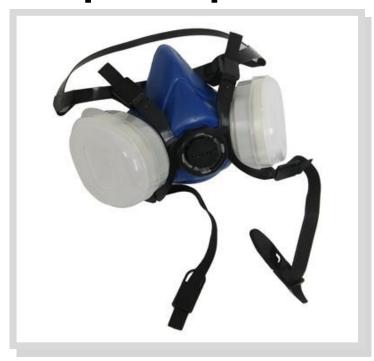

| PART#                          | PRODUCT DESCRIPTION              | SPECIAL PRICE |  |
|--------------------------------|----------------------------------|---------------|--|
| GER08211                       | Respirator Disposable R95—Medium | \$13.50       |  |
| GER08311                       | Respirator Disposable R95—Large  | \$13.50       |  |
| Buy 12 or More R95 Respirators |                                  | \$11.50       |  |

### **Respirator Disposable R95**

**GER08211 GER08311** 

Medium Large

List Price \$27.53

SPECIAL PRICE: \$13.50

Buy 12 or More \$11.50

Contact your nearest Painters Supply & Equipment Co. location today! (800) 589-8100