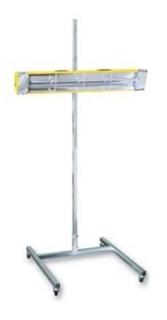

#### **INFR ATECH**

| PART#     | PRODUCT DESCRIPTION SPECIAL PRICE |          |
|-----------|-----------------------------------|----------|
| INF141000 | Medium Wave Lamp SRU 1615         | \$169.95 |
| INF101065 | 32" Element SRU 1615              | \$68.95  |

# **INFRATECH**

SRU 1615 1500w/120v Medium **Wave Lamp** 

**INF141000** 

**List Price \$259.00** 

**SPECIAL PR!CE: \$169.95** 

E1512 32" Element SRU 1615

**INF101065** 

List Price \$78.00

**SPECIAL PR!CE: \$68.95** 

Contact your nearest Painters Supply & Equipment Co. location today! (800) 589-8100

ITEM # SIZE LIST PRICE PR!CE